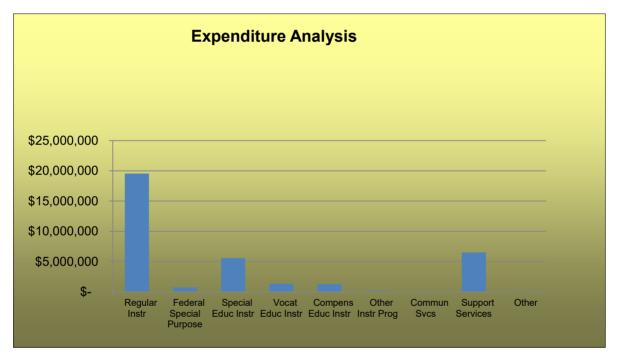

## Lynden School District Expenditure Analysis

Through April 30, 2022

**General Fund** 

|                                 | _                |                  | V  | ariance - Fav |
|---------------------------------|------------------|------------------|----|---------------|
| Expenditures                    | <br>2021/2022    | <br>Per G/L      |    | (Unf)         |
| Regular Instr                   | \$<br>30,673,725 | \$<br>19,552,021 | \$ | 11,121,704    |
| Federal Special Purpose         | \$<br>1,106,471  | 713,763          |    | 392,708       |
| Special Educ Instr              | \$<br>8,732,469  | 5,575,740        |    | 3,156,730     |
| Vocat Educ Instr                | \$<br>1,949,014  | 1,330,327        |    | 618,687       |
| Compens Educ Instr              | \$<br>2,121,709  | 1,262,187        |    | 859,522       |
| Other Instr Prog                | \$<br>747,802    | 136,758          |    | 611,044       |
| Commun Svcs                     | \$<br>12,000     | 7,530            |    | 4,470         |
| Support Services                | 8,594,239        | 6,502,298        |    | 2,091,941     |
| Other                           | -                | 83,087           |    | (83,087)      |
| Total Expenditures              | \$<br>53,937,429 | \$<br>35,163,710 | \$ | 18,773,719    |
| Budget Capacity <sup>(*1)</sup> | \$<br>-          | \$<br>-          | \$ | -             |
| Total Expenditures              | \$<br>53,937,429 | \$<br>35,163,710 | \$ | 18,773,719    |