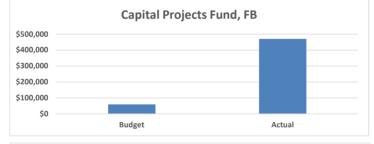

|          |            |                  |                           | Fund Balance          |                         |                        |
|----------|------------|------------------|---------------------------|-----------------------|-------------------------|------------------------|
|          | -          |                  |                           |                       | Associated Student Body | Transportation Vehicle |
|          | Enrollment | General Fund. FB | Capital Projects Fund, FB | Debt Service Fund, FB | Fund, FB                | Fund, FB               |
| Budget   | 3,246.00   | \$4,295,235      | \$59,640                  | \$546,516             | \$332,579               | \$25,911               |
| Actual   | 3,181.56   | \$5,709,754      | \$470,550                 | \$2,689,035           | \$382,667               | \$44,221               |
| Variance | (64.44)    | \$1,414,519      | \$410,910                 | \$2,142,519           | \$50,088                | \$18,310               |

# Associated Student Body Fund

| Description                 | 2021/ | <sup>/</sup> 2022 (F195) | ΥT | D per G/L | Encumbrance | Variance - Fav<br>(Unf) |
|-----------------------------|-------|--------------------------|----|-----------|-------------|-------------------------|
| Revenues (+)                | \$    | 600,000                  | \$ | 325,896   | n/a         | n/a                     |
| Expenditures (-)            |       | 549,000                  |    | 217,603   | 44,363      | 287,034                 |
| Transfers / Other           |       | -                        |    | -         | n/a         | n/a                     |
| Operating Surplus (Deficit) | \$    | 51,000                   | \$ | 108,294   | n/a         | n/a                     |
| Beginning Fund Balance      |       | 281,579                  | _  | 274,373   | n/a         | n/a                     |
| Ending Fund Balance         | \$    | 332,579                  | \$ | 382,667   | n/a         | n/a                     |