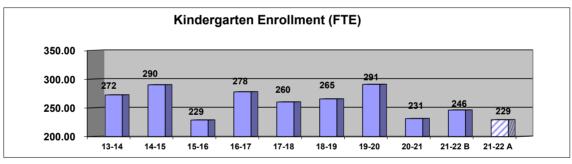

#### Lynden School District Enrollment Analysis Through April 2022 (Per OSPI)

| Enrollment by Grade                 | 2021/2022<br>Budget     | 2021/2022<br>Annual<br>Average | 2021/2022<br>Budget<br>Variance | 2020/2021<br>Annual<br>Average |
|-------------------------------------|-------------------------|--------------------------------|---------------------------------|--------------------------------|
| Kindergarten                        | 246.00                  | 213.76                         | (32.24)                         | 183.63                         |
| Grade 1                             | 247.00                  | 208.15                         | (38.85)                         | 202.60                         |
| Grade 2                             | 259.00                  | 218.89                         | (40.11)                         | 212.01                         |
| Grade 3                             | 239.00                  | 236.38                         | (2.62)                          | 213.74                         |
| Grade 4                             | 239.00                  | 227.12                         | (11.88)                         | 210.74                         |
| Grade 5                             | 239.00                  | 218.25                         | (20.75)                         | 224.82                         |
| Grade 6                             | 241.00                  | 232.03                         | (8.97)                          | 206.21                         |
| K-6                                 | 1,710.00                | 1,554.58                       | (155.42)                        | 1,453.75                       |
| Grade 7                             | 235.00                  | 198.82                         | (36.18)                         | 212.77                         |
| Grade 8                             | 227.00                  | 212.48                         | (14.52)                         | 203.91                         |
| 7-8                                 | 462.00                  | 411.30                         | (50.70)                         | 416.68                         |
| Grade 9                             | 210.00                  | 212.62                         | 2.62                            | 254.35                         |
| Grade 10                            | 251.00                  | 252.14                         | 1.14                            | 231.67                         |
| Grade 11                            | 182.00                  | 196.58                         | 14.58                           | 167.25                         |
| Grade 12                            | 168.00                  | 165.92                         | (2.08)                          | 163.77                         |
| 9-12                                | 811.00                  | 827.26                         | 16.26                           | 817.04                         |
| Total K-12<br>ALE<br>Rounding/Other | 2,983.00<br>263.00<br>- | 2,793.14<br>388.42<br>-        | (189.86)<br>125.42<br>-         | 2,687.47<br>440.19<br>(0.01)   |
| Total Basic Education Enrollment    | 3,246.00                | 3,181.56                       | (64.44)                         | 3,127.65                       |
| CTE (7-8) *1                        | 17.00                   | 14.77                          | (2.23)                          | 16.68                          |
| CTE (9-12) *1                       | 177.00                  | 216.12                         | 39.12                           | 177.24                         |
| Running Start *1                    | 150.00                  | 113.48                         | (36.52)                         | 149.90                         |
| Dropout Reengagement *1             | 19.00                   | 18.88                          | (0.12)                          | 20.00                          |