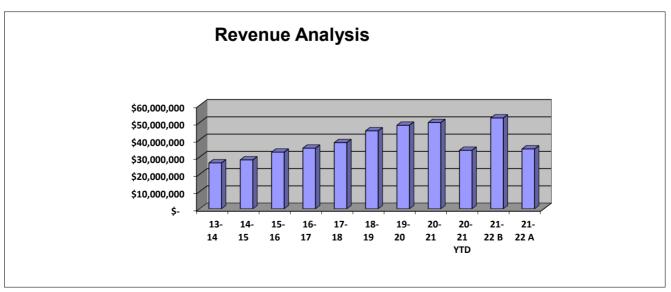

# Lynden School District Revenue Analysis Through April 30, 2022

**General Fund** 

| 2021/2022<br>Revenues Budget (F195) Per G/L |            |                                                                                                                                            |                                                                                                                                                                                                                                                                                                                                                                                                                                                                                                                                     |                                                                                                                                                                                                                                                                                    |                                                                                                                                                                                                                                                         |  |  |  |  |
|---------------------------------------------|------------|--------------------------------------------------------------------------------------------------------------------------------------------|-------------------------------------------------------------------------------------------------------------------------------------------------------------------------------------------------------------------------------------------------------------------------------------------------------------------------------------------------------------------------------------------------------------------------------------------------------------------------------------------------------------------------------------|------------------------------------------------------------------------------------------------------------------------------------------------------------------------------------------------------------------------------------------------------------------------------------|---------------------------------------------------------------------------------------------------------------------------------------------------------------------------------------------------------------------------------------------------------|--|--|--|--|
| \$                                          | • • •      | Ś                                                                                                                                          | -                                                                                                                                                                                                                                                                                                                                                                                                                                                                                                                                   | Ś                                                                                                                                                                                                                                                                                  | (Unf)<br>(830,860)                                                                                                                                                                                                                                      |  |  |  |  |
| Ŷ                                           | 613,000    | ¥                                                                                                                                          | 208,704                                                                                                                                                                                                                                                                                                                                                                                                                                                                                                                             | Ŷ                                                                                                                                                                                                                                                                                  | (404,296)                                                                                                                                                                                                                                               |  |  |  |  |
|                                             | 31,783,704 |                                                                                                                                            | 20,304,627                                                                                                                                                                                                                                                                                                                                                                                                                                                                                                                          |                                                                                                                                                                                                                                                                                    | (11,479,077)                                                                                                                                                                                                                                            |  |  |  |  |
|                                             | 7,797,776  |                                                                                                                                            | 4,899,105                                                                                                                                                                                                                                                                                                                                                                                                                                                                                                                           |                                                                                                                                                                                                                                                                                    | (2,898,671)                                                                                                                                                                                                                                             |  |  |  |  |
|                                             | 20,000     |                                                                                                                                            | 47,880                                                                                                                                                                                                                                                                                                                                                                                                                                                                                                                              |                                                                                                                                                                                                                                                                                    | 27,880                                                                                                                                                                                                                                                  |  |  |  |  |
|                                             | 4,039,420  |                                                                                                                                            | 3,009,117                                                                                                                                                                                                                                                                                                                                                                                                                                                                                                                           |                                                                                                                                                                                                                                                                                    | (1,030,303)                                                                                                                                                                                                                                             |  |  |  |  |
|                                             | -          |                                                                                                                                            | -                                                                                                                                                                                                                                                                                                                                                                                                                                                                                                                                   |                                                                                                                                                                                                                                                                                    | -                                                                                                                                                                                                                                                       |  |  |  |  |
|                                             | 1,376,000  |                                                                                                                                            | 36,793                                                                                                                                                                                                                                                                                                                                                                                                                                                                                                                              |                                                                                                                                                                                                                                                                                    | (1,339,207)                                                                                                                                                                                                                                             |  |  |  |  |
|                                             | -          |                                                                                                                                            | 2,283                                                                                                                                                                                                                                                                                                                                                                                                                                                                                                                               |                                                                                                                                                                                                                                                                                    | 2,283                                                                                                                                                                                                                                                   |  |  |  |  |
| \$                                          | 52,631,500 | \$                                                                                                                                         | 34,679,249                                                                                                                                                                                                                                                                                                                                                                                                                                                                                                                          | \$                                                                                                                                                                                                                                                                                 | (17,952,251)                                                                                                                                                                                                                                            |  |  |  |  |
| \$                                          | -          | \$                                                                                                                                         | -                                                                                                                                                                                                                                                                                                                                                                                                                                                                                                                                   | \$                                                                                                                                                                                                                                                                                 | -                                                                                                                                                                                                                                                       |  |  |  |  |
| \$                                          | 52,631,500 | \$                                                                                                                                         | 34,679,249                                                                                                                                                                                                                                                                                                                                                                                                                                                                                                                          | \$                                                                                                                                                                                                                                                                                 | (17,952,251)                                                                                                                                                                                                                                            |  |  |  |  |
|                                             |            | Budget (F195)<br>\$ 7,001,600<br>613,000<br>31,783,704<br>7,797,776<br>20,000<br>4,039,420<br>-<br>1,376,000<br>-<br>\$ 52,631,500<br>\$ - | Budget (F195)   \$   7,001,600   \$   613,000   \$   613,000   \$   1,783,704   7,797,776   20,000   4,039,420   -   -   1,376,000   -   5   52,631,500   \$   \$   5   \$   5   \$   5   \$   \$   5   \$   \$   1   1   1   1   1   1   1   1   1   1   1   1   1   1   1   1   1   1   1   1   1   1   1   1   1   1   1   1   1   1   1   1   1   1   1   1   1   1   1   1   1   1   1   1   1   1   1   1   1   1   1   1   1   1   1   1   1   1   1   1   1   1   1   1   1   1   1   1   1 <th1< th="">   1   1   1</th1<> | Budget (F195)   Per G/L     \$   7,001,600   \$   6,170,740     613,000   208,704   20,304,627     31,783,704   20,304,627     7,797,776   4,899,105     20,000   47,880     4,039,420   3,009,117     1,376,000   2,283     \$   52,631,500   \$   34,679,249     \$   -   \$   - | Budget (F195) Per G/L   \$ 7,001,600 \$ 6,170,740 \$   613,000 208,704 20,304,627 \$   31,783,704 20,304,627 7,797,776 4,899,105   20,000 47,880 4,039,420 3,009,117   - - - -   1,376,000 36,793 2,283   \$ 52,631,500 \$ 34,679,249 \$   \$ - \$ - \$ |  |  |  |  |