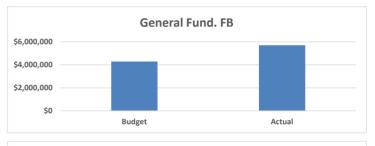

|          |            |                  |                           | Fund Balance          |                         |                        |
|----------|------------|------------------|---------------------------|-----------------------|-------------------------|------------------------|
|          | -          |                  |                           |                       | Associated Student Body | Transportation Vehicle |
|          | Enrollment | General Fund. FB | Capital Projects Fund, FB | Debt Service Fund, FB | Fund, FB                | Fund, FB               |
| Budget   | 3,246.00   | \$4,295,235      | \$59,640                  | \$546,516             | \$332,579               | \$25,911               |
| Actual   | 3,181.56   | \$5,709,754      | \$470,550                 | \$2,689,035           | \$382,667               | \$44,221               |
| Variance | (64.44)    | \$1,414,519      | \$410,910                 | \$2,142,519           | \$50,088                | \$18,310               |

#### **General Fund**

| Description                 | 2021/2022 (F195)            | YTD per G/L   | Encumbrance | Variance - Fav<br>(Unf) |
|-----------------------------|-----------------------------|---------------|-------------|-------------------------|
| Revenues (+)                | \$ 52,631,500               | \$ 34,679,249 | n/a         | n/a                     |
| Expenditures (-)            | 53,937,429                  | 35,080,623    | 16,205,982  | 2,650,824               |
| Transfers / Other           | (123,000)                   | (83,087)      | n/a         | n/a                     |
| Operating Surplus (Deficit) | <mark>\$ (1,428,929)</mark> | \$ (484,462)  | n/a         | n/a                     |
| Beginning Fund Balance      | 5,724,164                   | 5,709,754     | n/a         | n/a                     |
| Ending Fund Balance         | \$ 4,295,235                | \$ 5,225,292  | n/a         | n/a                     |