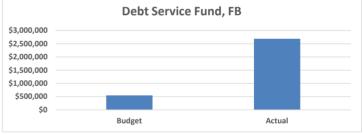

|          |            |                  |                           | Fund Balance          |                         |                        |
|----------|------------|------------------|---------------------------|-----------------------|-------------------------|------------------------|
|          | -          |                  |                           |                       | Associated Student Body | Transportation Vehicle |
|          | Enrollment | General Fund. FB | Capital Projects Fund, FB | Debt Service Fund, FB | Fund, FB                | Fund, FB               |
| Budget   | 3,246.00   | \$4,295,235      | \$59,640                  | \$546,516             | \$332,579               | \$25,911               |
| Actual   | 3,181.56   | \$5,709,754      | \$470,550                 | \$2,689,035           | \$382,667               | \$44,221               |
| Variance | (64.44)    | \$1,414,519      | \$410,910                 | \$2,142,519           | \$50,088                | \$18,310               |

# Debt Service Fund

|                             |      |              |    |            | Curr Yr Debt Pmt | Variance - Fav |
|-----------------------------|------|--------------|----|------------|------------------|----------------|
| Description                 | 2021 | /2022 (F195) | Y  | TD per G/L | Outstanding      | (Unf)          |
| Revenues (+)                | \$   | 3,608,909    | \$ | 2,942,196  | n/a              | n/a            |
| Expenditures (-)            |      | 4,535,965    |    | 2,744,030  | -                | 1,791,935      |
| Transfers / Other           |      | -            |    | -          | n/a              | n/a            |
| Operating Surplus (Deficit) | \$   | (927,056)    | \$ | 198,166    | n/a              | n/a            |
| Beginning Fund Balance      |      | 1,473,572    |    | 2,490,869  | n/a              | n/a            |
| Ending Fund Balance         | \$   | 546,516      | \$ | 2,689,035  | n/a              | n/a            |