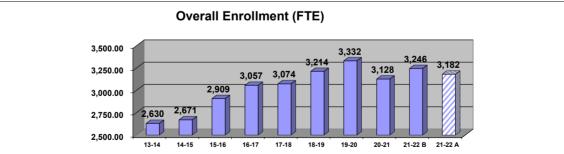

#### Lynden School District Enrollment Analysis Through April 2022 (Per OSPI)

| Enrollment by Grade                 | 2021/2022<br>Budget     | 2021/2022<br>Annual<br>Average | 2021/2022<br>Budget<br>Variance | 2020/2021<br>Annual<br>Average |
|-------------------------------------|-------------------------|--------------------------------|---------------------------------|--------------------------------|
| Kindergarten                        | 246.00                  | 213.76                         | (32.24)                         | 183.63                         |
| Grade 1                             | 247.00                  | 208.15                         | (38.85)                         | 202.60                         |
| Grade 2                             | 259.00                  | 218.89                         | (40.11)                         | 212.01                         |
| Grade 3                             | 239.00                  | 236.38                         | (2.62)                          | 213.74                         |
| Grade 4                             | 239.00                  | 227.12                         | (11.88)                         | 210.74                         |
| Grade 5                             | 239.00                  | 218.25                         | (20.75)                         | 224.82                         |
| Grade 6                             | 241.00                  | 232.03                         | (8.97)                          | 206.21                         |
| K-6                                 | 1,710.00                | 1,554.58                       | (155.42)                        | 1,453.75                       |
| Grade 7                             | 235.00                  | 198.82                         | (36.18)                         | 212.77                         |
| Grade 8                             | 227.00                  | 212.48                         | (14.52)                         | 203.91                         |
| 7-8                                 | 462.00                  | 411.30                         | (50.70)                         | 416.68                         |
| Grade 9                             | 210.00                  | 212.62                         | 2.62                            | 254.35                         |
| Grade 10                            | 251.00                  | 252.14                         | 1.14                            | 231.67                         |
| Grade 11                            | 182.00                  | 196.58                         | 14.58                           | 167.25                         |
| Grade 12                            | 168.00                  | 165.92                         | (2.08)                          | 163.77                         |
| 9-12                                | 811.00                  | 827.26                         | 16.26                           | 817.04                         |
| Total K-12<br>ALE<br>Rounding/Other | 2,983.00<br>263.00<br>- | 2,793.14<br>388.42<br>-        | (189.86)<br>125.42<br>-         | 2,687.47<br>440.19<br>(0.01)   |
| Total Basic Education Enrollment    | 3,246.00                | 3,181.56                       | (64.44)                         | 3,127.65                       |
| CTE (7-8) *1                        | 17.00                   | 14.77                          | (2.23)                          | 16.68                          |
| CTE (9-12) *1                       | 177.00                  | 216.12                         | 39.12                           | 177.24                         |
| Running Start *1                    | 150.00                  | 113.48                         | (36.52)                         | 149.90                         |
| Dropout Reengagement *1             | 19.00                   | 18.88                          | (0.12)                          | 20.00                          |