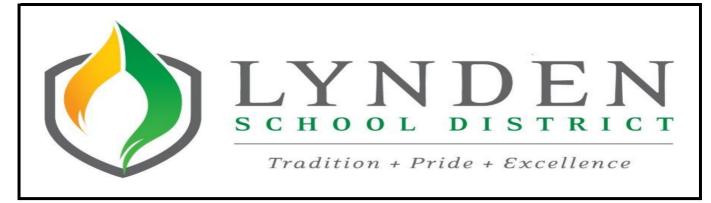

|          |            |                  |                           | Fund Balance          |                         |                        |
|----------|------------|------------------|---------------------------|-----------------------|-------------------------|------------------------|
|          | -          |                  |                           |                       | Associated Student Body | Transportation Vehicle |
|          | Enrollment | General Fund. FB | Capital Projects Fund, FB | Debt Service Fund, FB | Fund, FB                | Fund, FB               |
| Budget   | 3,246.00   | \$4,295,235      | \$59,640                  | \$546,516             | \$332,579               | \$25,911               |
| Actual   | 3,181.56   | \$5,709,754      | \$470,550                 | \$2,689,035           | \$382,667               | \$44,221               |
| Variance | (64.44)    | \$1,414,519      | \$410,910                 | \$2,142,519           | \$50,088                | \$18,310               |

#### Lynden School District Enrollment Analysis Through April 2022 (Per OSPI)

| Enrollment by Grade                 | 2021/2022<br>Budget     | 2021/2022<br>Annual<br>Average | 2021/2022<br>Budget<br>Variance | 2020/2021<br>Annual<br>Average |
|-------------------------------------|-------------------------|--------------------------------|---------------------------------|--------------------------------|
| Kindergarten                        | 246.00                  | 213.76                         | (32.24)                         | 183.63                         |
| Grade 1                             | 247.00                  | 208.15                         | (38.85)                         | 202.60                         |
| Grade 2                             | 259.00                  | 218.89                         | (40.11)                         | 212.01                         |
| Grade 3                             | 239.00                  | 236.38                         | (2.62)                          | 213.74                         |
| Grade 4                             | 239.00                  | 227.12                         | (11.88)                         | 210.74                         |
| Grade 5                             | 239.00                  | 218.25                         | (20.75)                         | 224.82                         |
| Grade 6                             | 241.00                  | 232.03                         | (8.97)                          | 206.21                         |
| K-6                                 | 1,710.00                | 1,554.58                       | (155.42)                        | 1,453.75                       |
| Grade 7                             | 235.00                  | 198.82                         | (36.18)                         | 212.77                         |
| Grade 8                             | 227.00                  | 212.48                         | (14.52)                         | 203.91                         |
| 7-8                                 | 462.00                  | 411.30                         | (50.70)                         | 416.68                         |
| Grade 9                             | 210.00                  | 212.62                         | 2.62                            | 254.35                         |
| Grade 10                            | 251.00                  | 252.14                         | 1.14                            | 231.67                         |
| Grade 11                            | 182.00                  | 196.58                         | 14.58                           | 167.25                         |
| Grade 12                            | 168.00                  | 165.92                         | (2.08)                          | 163.77                         |
| 9-12                                | 811.00                  | 827.26                         | 16.26                           | 817.04                         |
| Total K-12<br>ALE<br>Rounding/Other | 2,983.00<br>263.00<br>- | 2,793.14<br>388.42<br>-        | (189.86)<br>125.42<br>-         | 2,687.47<br>440.19<br>(0.01)   |
| Total Basic Education Enrollment    | 3,246.00                | 3,181.56                       | (64.44)                         | 3,127.65                       |
| CTE (7-8) *1                        | 17.00                   | 14.77                          | (2.23)                          | 16.68                          |
| CTE (9-12) *1                       | 177.00                  | 216.12                         | 39.12                           | 177.24                         |
| Running Start *1                    | 150.00                  | 113.48                         | (36.52)                         | 149.90                         |
| Dropout Reengagement *1             | 19.00                   | 18.88                          | (0.12)                          | 20.00                          |