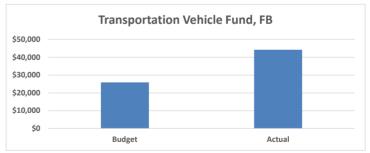

|          |            |                  |                           | Fund Balance          |                         |                        |
|----------|------------|------------------|---------------------------|-----------------------|-------------------------|------------------------|
|          | -          |                  |                           |                       | Associated Student Body | Transportation Vehicle |
|          | Enrollment | General Fund. FB | Capital Projects Fund, FB | Debt Service Fund, FB | Fund, FB                | Fund, FB               |
| Budget   | 3,246.00   | \$4,295,235      | \$59,640                  | \$546,516             | \$332,579               | \$25,911               |
| Actual   | 3,181.56   | \$5,709,754      | \$470,550                 | \$2,689,035           | \$382,667               | \$44,221               |
| Variance | (64.44)    | \$1,414,519      | \$410,910                 | \$2,142,519           | \$50,088                | \$18,310               |

## **Transportation Vehicle Fund**

| Description                        | 2021, | /2022 (F195) | Y  | ۲D per G/L | Encumbrance | Variance - Fav<br>(Unf) |
|------------------------------------|-------|--------------|----|------------|-------------|-------------------------|
| Revenues (+)                       | \$    | 222,000      | \$ | 1,581      | n/a         | n/a                     |
| Expenditures (-)                   |       | 250,000      |    | 283,610    | -           | (33,610)                |
| Transfers / Other                  |       | -            |    | -          | n/a         | n/a                     |
| <b>Operating Surplus (Deficit)</b> | \$    | (28,000)     | \$ | (282,029)  | n/a         | n/a                     |
| Beginning Fund Balance             |       | 53,911       |    | 326,250    | n/a         | n/a                     |
| Ending Fund Balance                | \$    | 25,911       | \$ | 44,221     | n/a         | n/a                     |
|                                    |       |              |    |            |             |                         |