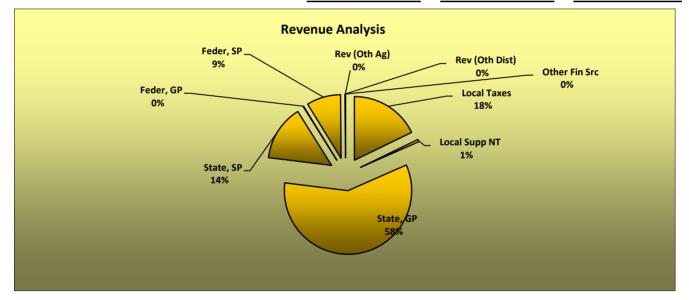

# Lynden School District Revenue Analysis Through April 30, 2022

**General Fund** 

| 2021/2022<br>Revenues Budget (F195) Per G/L |            |                                                                                                                                            |                                                                                                                                                                                                                                                                                                                                                                                                                                                                                                                                     |                                                                                                                                                                                                                                                                                    |                                                                                                                                                                                                                                                         |  |  |  |  |
|---------------------------------------------|------------|--------------------------------------------------------------------------------------------------------------------------------------------|-------------------------------------------------------------------------------------------------------------------------------------------------------------------------------------------------------------------------------------------------------------------------------------------------------------------------------------------------------------------------------------------------------------------------------------------------------------------------------------------------------------------------------------|------------------------------------------------------------------------------------------------------------------------------------------------------------------------------------------------------------------------------------------------------------------------------------|---------------------------------------------------------------------------------------------------------------------------------------------------------------------------------------------------------------------------------------------------------|--|--|--|--|
| \$                                          | • • •      | Ś                                                                                                                                          | -                                                                                                                                                                                                                                                                                                                                                                                                                                                                                                                                   | Ś                                                                                                                                                                                                                                                                                  | (Unf)<br>(830,860)                                                                                                                                                                                                                                      |  |  |  |  |
| Ŷ                                           | 613,000    | ¥                                                                                                                                          | 208,704                                                                                                                                                                                                                                                                                                                                                                                                                                                                                                                             | Ŷ                                                                                                                                                                                                                                                                                  | (404,296)                                                                                                                                                                                                                                               |  |  |  |  |
|                                             | 31,783,704 |                                                                                                                                            | 20,304,627                                                                                                                                                                                                                                                                                                                                                                                                                                                                                                                          |                                                                                                                                                                                                                                                                                    | (11,479,077)                                                                                                                                                                                                                                            |  |  |  |  |
|                                             | 7,797,776  |                                                                                                                                            | 4,899,105                                                                                                                                                                                                                                                                                                                                                                                                                                                                                                                           |                                                                                                                                                                                                                                                                                    | (2,898,671)                                                                                                                                                                                                                                             |  |  |  |  |
|                                             | 20,000     |                                                                                                                                            | 47,880                                                                                                                                                                                                                                                                                                                                                                                                                                                                                                                              |                                                                                                                                                                                                                                                                                    | 27,880                                                                                                                                                                                                                                                  |  |  |  |  |
|                                             | 4,039,420  |                                                                                                                                            | 3,009,117                                                                                                                                                                                                                                                                                                                                                                                                                                                                                                                           |                                                                                                                                                                                                                                                                                    | (1,030,303)                                                                                                                                                                                                                                             |  |  |  |  |
|                                             | -          |                                                                                                                                            | -                                                                                                                                                                                                                                                                                                                                                                                                                                                                                                                                   |                                                                                                                                                                                                                                                                                    | -                                                                                                                                                                                                                                                       |  |  |  |  |
|                                             | 1,376,000  |                                                                                                                                            | 36,793                                                                                                                                                                                                                                                                                                                                                                                                                                                                                                                              |                                                                                                                                                                                                                                                                                    | (1,339,207)                                                                                                                                                                                                                                             |  |  |  |  |
|                                             | -          |                                                                                                                                            | 2,283                                                                                                                                                                                                                                                                                                                                                                                                                                                                                                                               |                                                                                                                                                                                                                                                                                    | 2,283                                                                                                                                                                                                                                                   |  |  |  |  |
| \$                                          | 52,631,500 | \$                                                                                                                                         | 34,679,249                                                                                                                                                                                                                                                                                                                                                                                                                                                                                                                          | \$                                                                                                                                                                                                                                                                                 | (17,952,251)                                                                                                                                                                                                                                            |  |  |  |  |
| \$                                          | -          | \$                                                                                                                                         | -                                                                                                                                                                                                                                                                                                                                                                                                                                                                                                                                   | \$                                                                                                                                                                                                                                                                                 | -                                                                                                                                                                                                                                                       |  |  |  |  |
| \$                                          | 52,631,500 | \$                                                                                                                                         | 34,679,249                                                                                                                                                                                                                                                                                                                                                                                                                                                                                                                          | \$                                                                                                                                                                                                                                                                                 | (17,952,251)                                                                                                                                                                                                                                            |  |  |  |  |
|                                             |            | Budget (F195)<br>\$ 7,001,600<br>613,000<br>31,783,704<br>7,797,776<br>20,000<br>4,039,420<br>-<br>1,376,000<br>-<br>\$ 52,631,500<br>\$ - | Budget (F195)   \$   7,001,600   \$   613,000   \$   613,000   \$   1,783,704   7,797,776   20,000   4,039,420   -   -   1,376,000   -   5   52,631,500   \$   \$   5   \$   5   \$   5   \$   \$   5   \$   \$   1   1   1   1   1   1   1   1   1   1   1   1   1   1   1   1   1   1   1   1   1   1   1   1   1   1   1   1   1   1   1   1   1   1   1   1   1   1   1   1   1   1   1   1   1   1   1   1   1   1   1   1   1   1   1   1   1   1   1   1   1   1   1   1   1   1   1   1   1 <th1< th="">   1   1   1</th1<> | Budget (F195)   Per G/L     \$   7,001,600   \$   6,170,740     613,000   208,704   20,304,627     31,783,704   20,304,627     7,797,776   4,899,105     20,000   47,880     4,039,420   3,009,117     1,376,000   2,283     \$   52,631,500   \$   34,679,249     \$   -   \$   - | Budget (F195) Per G/L   \$ 7,001,600 \$ 6,170,740 \$   613,000 208,704 20,304,627 \$   31,783,704 20,304,627 7,797,776 4,899,105   20,000 47,880 4,039,420 3,009,117   - - - -   1,376,000 36,793 2,283   \$ 52,631,500 \$ 34,679,249 \$   \$ - \$ - \$ |  |  |  |  |