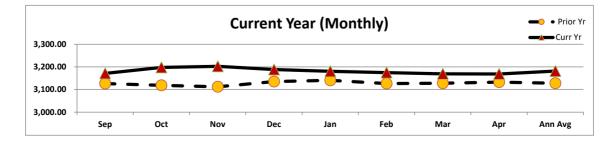

#### Lynden School District Enrollment Analysis Through April 2022 (Per OSPI)

| Enrollment by Grade                 | 2021/2022<br>Budget     | 2021/2022<br>Annual<br>Average | 2021/2022<br>Budget<br>Variance | 2020/2021<br>Annual<br>Average |
|-------------------------------------|-------------------------|--------------------------------|---------------------------------|--------------------------------|
| Kindergarten                        | 246.00                  | 213.76                         | (32.24)                         | 183.63                         |
| Grade 1                             | 247.00                  | 208.15                         | (38.85)                         | 202.60                         |
| Grade 2                             | 259.00                  | 218.89                         | (40.11)                         | 212.01                         |
| Grade 3                             | 239.00                  | 236.38                         | (2.62)                          | 213.74                         |
| Grade 4                             | 239.00                  | 227.12                         | (11.88)                         | 210.74                         |
| Grade 5                             | 239.00                  | 218.25                         | (20.75)                         | 224.82                         |
| Grade 6                             | 241.00                  | 232.03                         | (8.97)                          | 206.21                         |
| K-6                                 | 1,710.00                | 1,554.58                       | (155.42)                        | 1,453.75                       |
| Grade 7                             | 235.00                  | 198.82                         | (36.18)                         | 212.77                         |
| Grade 8                             | 227.00                  | 212.48                         | (14.52)                         | 203.91                         |
| 7-8                                 | 462.00                  | 411.30                         | (50.70)                         | 416.68                         |
| Grade 9                             | 210.00                  | 212.62                         | 2.62                            | 254.35                         |
| Grade 10                            | 251.00                  | 252.14                         | 1.14                            | 231.67                         |
| Grade 11                            | 182.00                  | 196.58                         | 14.58                           | 167.25                         |
| Grade 12                            | 168.00                  | 165.92                         | (2.08)                          | 163.77                         |
| 9-12                                | 811.00                  | 827.26                         | 16.26                           | 817.04                         |
| Total K-12<br>ALE<br>Rounding/Other | 2,983.00<br>263.00<br>- | 2,793.14<br>388.42<br>-        | (189.86)<br>125.42<br>-         | 2,687.47<br>440.19<br>(0.01)   |
| Total Basic Education Enrollment    | 3,246.00                | 3,181.56                       | (64.44)                         | 3,127.65                       |
| CTE (7-8) *1                        | 17.00                   | 14.77                          | (2.23)                          | 16.68                          |
| CTE (9-12) *1                       | 177.00                  | 216.12                         | 39.12                           | 177.24                         |
| Running Start *1                    | 150.00                  | 113.48                         | (36.52)                         | 149.90                         |
| Dropout Reengagement *1             | 19.00                   | 18.88                          | (0.12)                          | 20.00                          |